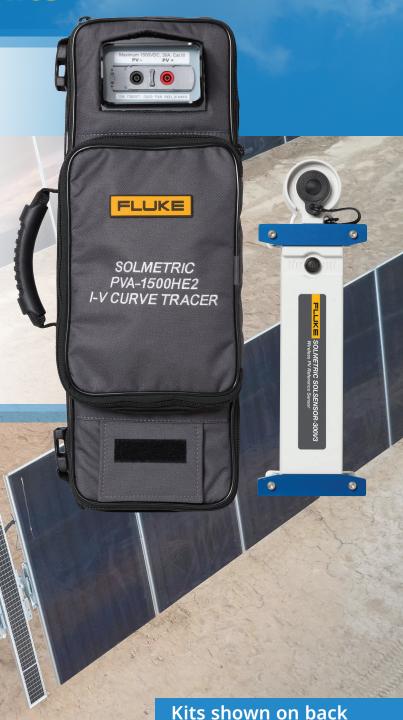

# Fluke Solmetric PVA-1500 Series Kits

The Fluke Solmetric PVA-1500 Series offers a powerful and efficient solution designed for I-V curve tracing and PV performance verification in solar PV arrays, providing accurate and fast measurements, ease of use, and advanced HE features (HE2 model) to maximize the return on investment for PV systems.

#### **High Efficiency PVA I-V Curve Tracer**

Includes PVA-1500HE2 PV Analyzer PVA-1500HE2